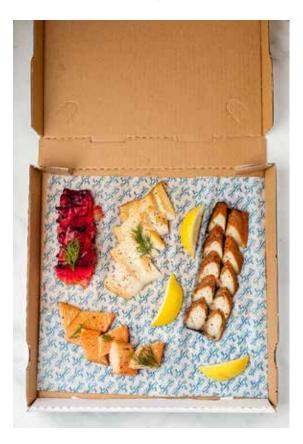

## Fish Platters

Assorted smoked and cured fish platters in two sizes: Small serves 5 people and includes one pound of sliced fish.

Large serves 10 and includes two pounds of sliced fish.

#### FISH PLATTER

OIL-CURED SARDINE SMOKED RIVER TROUT KIPPERED SALMON PICKLED HERRING SMOKED MACKEREL SALMON BELLY & COLLAR

SMALL - SERVES 5 PEOPLE | 1 LB

#### SERVED WITH

SCALLION LABNEH, BREAD & BUTTER PICKLES, CAPERS, SLICED TOMATOES, RAW RED ONION, CUCUMBER & RADISH, ASSORTED BREADS

**PHONE:** 310.314.0320

EMAIL: CATERING@GJUSTA.COM

WWW.GJUSTA.COM