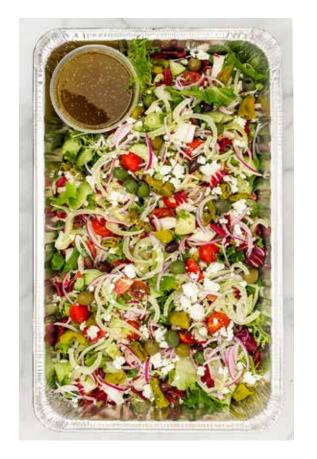

# **Leafy Greens**

Our signature salads in two sizes: Medium serves 6-8 people. Large serves 12-15.

### AVAILABLE AFTER 10:00 AM

| MEDIUM - SERVES 6 - 8 PEOPLE  | 64  |
|-------------------------------|-----|
| LARGE - SERVES 12 - 15 PEOPLE | 125 |

**PHONE:** 310.314.0320

EMAIL: CATERING@GJUSTA.COM

WWW.GJUSTA.COM