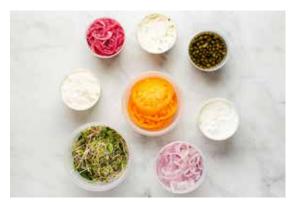

# Salmon Platters

Cured salmon platters in two sizes: Small serves 5 people and includes one pound of sliced fish.

Large serves 10 and includes two pounds of sliced fish.

#### SERVED WITH

HERBED CREAM CHEESE, WHIPPED BURRATA, SCALLION LABNEH, CAPERS, PICKLED & RAW RED ONION, CUCUMBER & RADISH, FRESH SPROUTS, SLICED TOMATOES, BAGELS

PHONE: 310.314.0320

EMAIL: CATERING@GJUSTA.COM