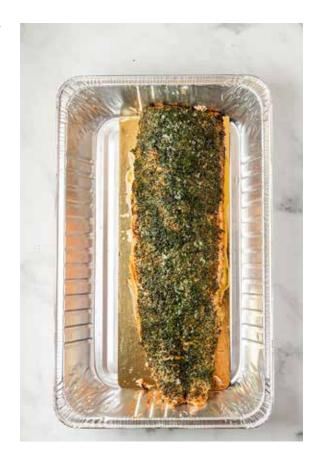

# **Baked Fish**

Slow Baked Salmon - Whole Grain Mustard, Dill, Cracked Pepper

### AVAILABLE AFTER 10:00 AM (48 HOUR NOTICE REQUIRED)

**BAKED FISH** - SLOW BAKED SALMON FOR 8-10 PEOPLE

**4-5 LB.** - SERVES 8- 10 PEOPLE **160** 

**PHONE:** 310.314.0320

EMAIL: CATERING@GJUSTA.COM

WWW.GJUSTA.COM