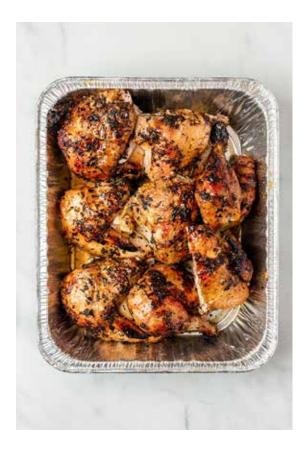

# Rotisserie & Smoked Meats

Offerings from the Gjusta rotisserie in two sizes: Small serves 6-8 people. Large serves 15-20. Whole roasts available.

### AVAILABLE AFTER 11:00 AM

ROTISSERIE CHICKEN - AVAILABLE IN HERB RUBBED OR CHILI RUBBED SERVED WITH TZATZIKI, HARISSA, & CHIMICHURRI

**SMALL** - SERVES 5 PEOPLE | 0.75 LB **70 LARGE** - SERVES 10 PEOPLE | 0.75 LB **140** 