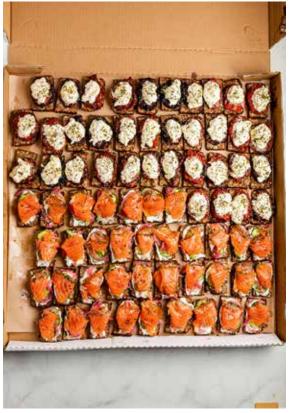

## **Toasts**

Mini or full-size open face toasts served on sprouted rye or sourdough baguette.

### AVAILABLE AFTER 8:00 AM

## TOASTS

COMBINATIONS OF SMOKED FISH, CHARCUTERIE AND ARTISANAL CHEESES, PAIRED WITH SPREADS, PICKLES AND PRESERVES.
CHOICE OF SPROUTED RYE OR SOURDOUGH BAGUETTE

 16 TOASTS / 48 TOASTS
 70 / 240

 24 MINI TOASTS / 96 MINI TOASTS
 72 / 288