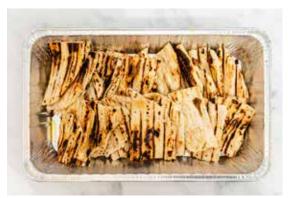

# **Falafel Platters**

Falafel, pita, and assorted condiments in two sizes: Small serves 6-8 people. Large serves 15-20.

### AVAILABLE AFTER 11:00 AM

**FALAFEL** - VEGETARIAN FALAFEL, HOMEMADE PITA, AND ASSORTED SAUCES AND CONDIMENTS

SMALL - 24 PIECES

**PHONE:** 310.314.0320

EMAIL: CATERING@GJUSTA.COM

WWW.GJUSTA.COM

### AVAILABLE AFTER 11:00 AM

**FALAFEL** - VEGETARIAN FALAFEL, HOMEMADE PITA, AND ASSORTED SAUCES AND CONDIMENTS

LARGE - 72 PIECES

**PHONE:** 310.314.0320

EMAIL: CATERING@GJUSTA.COM

WWW.GJUSTA.COM