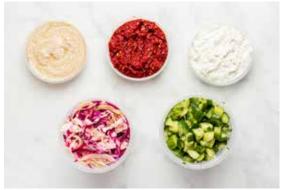

#### **SALMON PLATTER**

HERBED GRAVLAX, PASTRAMI GRAVLAX, COLD SMOKED LOX

**SMALL** - SERVES 5 PEOPLE | 1 LB

#### SERVED WITH

HERBED CREAM CHEESE, WHIPPED BURRATA, SCALLION LABNEH, CAPERS, PICKLED & RAW RED ONION, CUCUMBER & RADISH, FRESH SPROUTS, SLICED TOMATOES, BAGELS

PHONE: 310.314.0320

EMAIL: CATERING@GJUSTA.COM