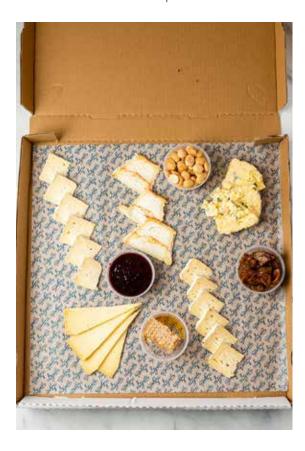

# **Cheese Platters**

 $\begin{tabular}{l} Artisanal\ cheeses,\ breads,\ and\ assorted\ sides\ in\ two\ sizes:\ Small\ serves\ 5\ people.\ Large\ serves\ 10. \\ Inquire\ for\ further\ selections. \end{tabular}$ 

#### **CHEESE PLATTER**

ARTISANAL CHEESES SERVED WITH DRIED SEASONAL FRUIT, NUTS, SEASONAL FRUIT JAM, HONEYCOMB, & A VARIETY OF SLICED BREADS

 SMALL - SERVES 5 PEOPLE | 0.75 LB
 75

 LARGE - SERVES 10 PEOPLE | 1.5 LB
 150