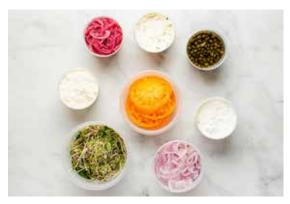

# Salmon Platters

Cured salmon platters in two sizes: Small serves 5 people and includes one pound of sliced fish.

Large serves 10 and includes two pounds of sliced fish.

#### SERVED WITH

HERBED CREAM CHEESE, WHIPPED BURRATA, SCALLION LABNEH, CAPERS, PICKLED & RAW RED ONION, CUCUMBER & RADISH, FRESH SPROUTS, SLICED TOMATOES, BAGELS

PHONE: 310.314.0320

EMAIL: CATERING@GJUSTA.COM