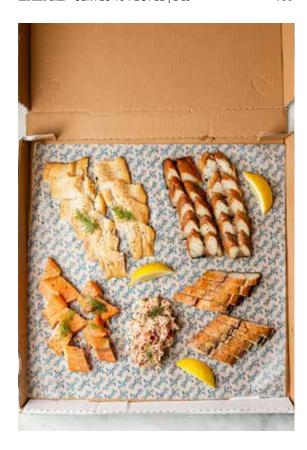

## Fish Platters

Assorted smoked and cured fish platters in two sizes: Small serves 5 people and includes one pound of sliced fish.

Large serves 10 and includes two pounds of sliced fish.

#### FISH PLATTER

OIL-CURED SARDINE SMOKED RIVER TROUT KIPPERED SALMON PICKLED HERRING SMOKED MACKEREL SALMON BELLY & COLLAR

SMALL - SERVES 5 PEOPLE | 1 LB

#### SERVED WITH

SCALLION LABNEH, BREAD & BUTTER PICKLES, CAPERS, SLICED TOMATOES, RAW RED ONION, CUCUMBER & RADISH, ASSORTED BREADS

**PHONE:** 310.314.0320

EMAIL: CATERING@GJUSTA.COM

WWW.GJUSTA.COM

#### FISH PLATTER

OIL-CURED SARDINE SMOKED RIVER TROUT KIPPERED SALMON PICKLED HERRING
SMOKED MACKEREL
SALMON BELLY & COLLAR

#### SERVED WITH

SCALLION LABNEH, BREAD & BUTTER PICKLES, CAPERS, SLICED TOMATOES, RAW RED ONION, CUCUMBER & RADISH, ASSORTED BREADS

LARGE - SERVES 10 PEOPLE | 2 LB

**PHONE:** 310.314.0320

EMAIL: CATERING@GJUSTA.COM