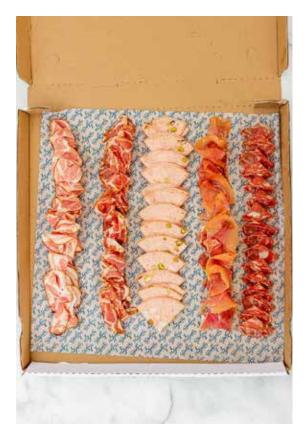

# **Charcuterie Platters**

House cured meats, breads, and assorted sides in two sizes: Small serves 5 people. Large serves 10. Inquire for further selections.

#### **CHARCUTERIE PLATTER**

HOUSE-CURED MEATS SERVED WITH SEASONAL ASSORTED PICKLES, ASSORTED MUSTARDS, & A VARIETY OF SLICED BREADS.

SMALL - SERVES 5 PEOPLE | 0.75 LB

PHONE: 310.314.0320

EMAIL: CATERING@GJUSTA.COM