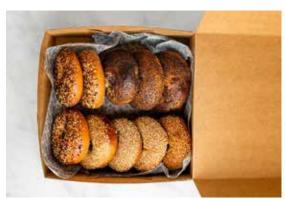

# Salmon Platters

Cured salmon platters in two sizes: Small serves 5 people and includes one pound of sliced fish.

Large serves 10 and includes two pounds of sliced fish.

#### **SALMON PLATTER**

HERBED GRAVLAX, PASTRAMI GRAVLAX, COLD SMOKED LOX

**SMALL** - SERVES 5 PEOPLE | 1 LB