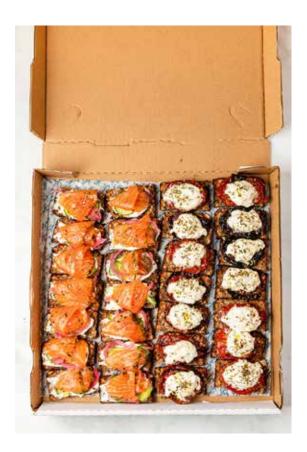

## **Toasts**

Mini or full-size open face toasts served on sprouted rye or sourdough baguette.

## TOASTS

COMBINATIONS OF SMOKED FISH, CHARCUTERIE AND ARTISANAL CHEESES, PAIRED WITH SPREADS, PICKLES AND PRESERVES.
CHOICE OF SPROUTED RYE OR SOURDOUGH BAGUETTE

 16 TOASTS / 48 TOASTS
 70 / 240

 24 MINI TOASTS / 96 MINI TOASTS
 72 / 288