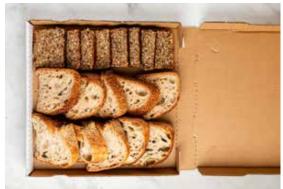

## **Toasts**

Mini or full-size open face toasts served on sprouted rye or sourdough baguette.

## TOASTS

COMBINATIONS OF SMOKED FISH, CHARCUTERIE AND ARTISANAL CHEESES, PAIRED WITH SPREADS, PICKLES AND PRESERVES.
CHOICE OF SPROUTED RYE OR SOURDOUGH BAGUETTE

 16 TOASTS / 48 TOASTS
 70 / 240

 24 MINI TOASTS / 96 MINI TOASTS
 72 / 288