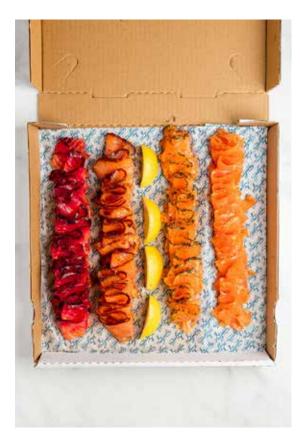

## Fish Platters

Assorted smoked and cured fish platters in two sizes: Small serves 5 people and includes one pound of sliced fish.

Large serves 10 and includes two pounds of sliced fish.

#### FISH PLATTER

OIL-CURED SARDINE SMOKED RIVER TROUT KIPPERED SALMON PICKLED HERRING SMOKED MACKEREL SALMON BELLY & COLLAR

SMALL - SERVES 5 PEOPLE | 1 LB

#### SERVED WITH

SCALLION LABNEH, BREAD & BUTTER PICKLES, CAPERS, SLICED TOMATOES, RAW RED ONION, CUCUMBER & RADISH, ASSORTED BREADS

**PHONE:** 310.314.0320

EMAIL: CATERING@GJUSTA.COM

WWW.GJUSTA.COM