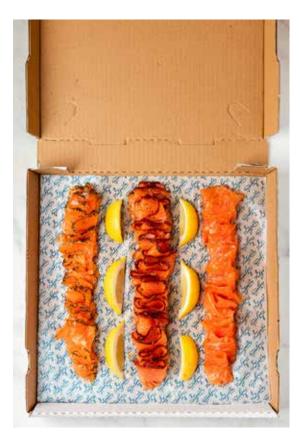

# Salmon Platters

Cured salmon platters in two sizes: Small serves 5 people and includes one pound of sliced fish.

Large serves 10 and includes two pounds of sliced fish.

#### **SALMON PLATTER**

HERBED GRAVLAX, PASTRAMI GRAVLAX, COLD SMOKED LOX

**SMALL** - SERVES 5 PEOPLE | 1 LB

#### SERVED WITH

HERBED CREAM CHEESE, WHIPPED BURRATA, SCALLION LABNEH, CAPERS, PICKLED & RAW RED ONION, CUCUMBER & RADISH, FRESH SPROUTS, SLICED TOMATOES, BAGELS

PHONE: 310.314.0320

EMAIL: CATERING@GJUSTA.COM

# Salmon Platters

Cured salmon platters in two sizes: Small serves 5 people and includes one pound of sliced fish. Large serves 10 and includes two pounds of sliced fish.

160

#### **SALMON PLATTER**

HERBED GRAVLAX, PASTRAMI GRAVLAX, COLD SMOKED LOX

**LARGE** - SERVES 10 PEOPLE | 2 LB

## SERVED WITH

HERBED CREAM CHEESE, WHIPPED BURRATA, SCALLION LABNEH, CAPERS, PICKLED & RAW RED ONION, CUCUMBER & RADISH, FRESH SPROUTS, SLICED TOMATOES, BAGELS

**PHONE:** 310.314.0320

EMAIL: CATERING@GJUSTA.COM