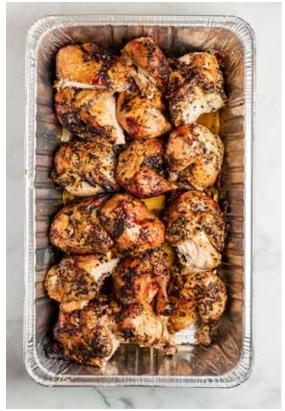

# Rotisserie & Smoked Meats

Offerings from the Gjusta rotisserie in two sizes: Small serves 6-8 people. Large serves 15-20. Whole roasts available.

150

### AVAILABLE AFTER 11:00 AM

LARGE - SERVES 10 PEOPLE | 0.75 LB