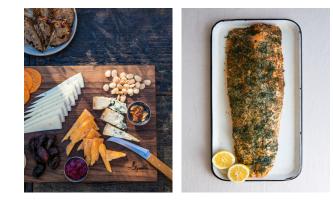

#### **FISH PLATTER:**

CHEF'S CHOICE OF HOUSE-CURED, SMOKED & PRESERVED FISH SERVED WITH SCALLION LABNEH, BREAD & BUTTER PICKLES, CAPERS, TOMATOES, RED ONION, CUCUMBER, RADISH, & A VARIETY OF BREADS SMALL - serves 5 people - 1lb 100 LARGE - serves 10 people - 2 lb 200

# **MAINS:**

| SLOW BAKED SALMON                               |    |
|-------------------------------------------------|----|
| dill, mustard, lemon                            |    |
| half - Serves 4-5                               | 9  |
| whole - Serves 8-10                             | 18 |
| fully cooked, may be reheated or served at room |    |
| temp.                                           |    |