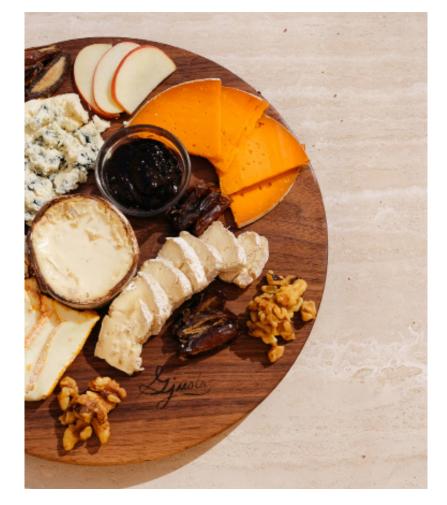

# **CHEESE BOARD:**

ARTISANAL CHEESES SERVED WITH DRIED SEASONAL FRUIT, NUTS, FRUIT JAM, HONEYCOMB, & A VARIETY OF SLICED BREADS **SMALL** - serves 5 people - 1 lb 100 LARGE - serves 10 people - 2 lb 200