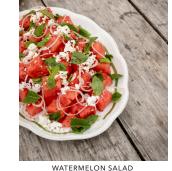

PORK RIBS with peach bbq sauce available per rack - approx. 3-3.5 lb.

| 90         | <b>PEACH SALAD</b><br>peaches, little gem, burrata, dried cherries,<br>lemon preserve dressing |  |  |  |
|------------|------------------------------------------------------------------------------------------------|--|--|--|
| 180        | <b>COBB SALAD</b><br>bacon, avocado, egg, little gem, tomato                                   |  |  |  |
|            | TOMATO SALAD<br>cucumber, pickled red onion, basil                                             |  |  |  |
| 160<br>320 | <b>WATERMELON SALAD</b><br>feta, mint, lime, aleppo pepper                                     |  |  |  |
| 40/LB.     | <b>CORN ON THE COB</b><br>aioli, cilantro, aleppo pepper                                       |  |  |  |
|            | <b>PEACH BBQ SAUCE</b><br>16 oz.                                                               |  |  |  |
| 75/RACK    | RANCH DRESSING<br>12 oz.                                                                       |  |  |  |