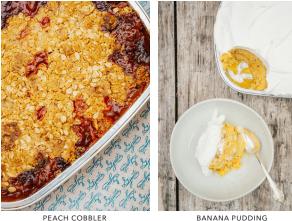

## **DESSERTS:**

| CORNBREAD WITH HONEY BUTTER                                                                                                                  | 56       |
|----------------------------------------------------------------------------------------------------------------------------------------------|----------|
| PEACH COBBLER<br>add creme anglaise                                                                                                          | 80<br>12 |
| BANANA PUDDING                                                                                                                               | 80       |
| <b>COOKIES -</b> one dozen assorted, including chocolate chip brown butter, orange pistachio, miso date, honey cornbread, and cherry oatmeal | 42       |