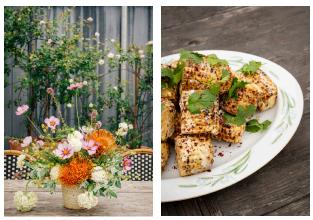

**SIDES:** 

FLOWER SHOP ARRANGEMENTS

CORN ON THE COB

**BREAD:** 

| PULLMAN LOAF: |    |
|---------------|----|
| small         | 10 |
| large         | 18 |

11

SOURDOUGH LOAF

**FLOWERS:** 

email orders for flower arrangements & bouquets from gjusta flower shop to: info@gjustagoods.com