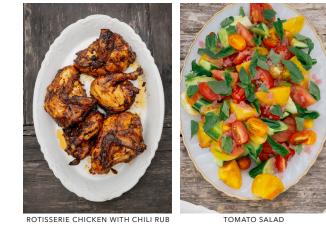

## **PROTEINS:**

| ROTISSERIE CHICKEN<br>herb or chili rubbed<br>served with tzatziki, harissa & chimichurri<br>SMALL - serves 6-8   approx. 2.5 lb<br>LARGE - serves 15-20   approx. 5 lb. | 90<br>180  |
|--------------------------------------------------------------------------------------------------------------------------------------------------------------------------|------------|
| <b>SMOKED BRISKET</b><br>with au jus<br>rotisserie cooked<br><b>SMALL</b> - serves 6-8   approx. 2.5 lb<br><b>LARGE</b> - serves 15-20   approx. 5 lb.                   | 160<br>320 |
| <b>PULLED PORK</b><br>with peach bbq sauce<br>available by the pound                                                                                                     | 40/LB.     |

PORK RIBS with peach bbq sauce available per rack - approx. 3-3.5 lb.

| 90         | <b>PEACH SALAD</b><br>peaches, little gem, burrata, dried cherries,<br>lemon preserve dressing |  |  |  |
|------------|------------------------------------------------------------------------------------------------|--|--|--|
| 180        | <b>COBB SALAD</b><br>bacon, avocado, egg, little gem, tomato                                   |  |  |  |
|            | TOMATO SALAD<br>cucumber, pickled red onion, basil                                             |  |  |  |
| 160<br>320 | <b>WATERMELON SALAD</b><br>feta, mint, lime, aleppo pepper                                     |  |  |  |
| 40/LB.     | <b>CORN ON THE COB</b><br>aioli, cilantro, aleppo pepper                                       |  |  |  |
|            | <b>PEACH BBQ SAUCE</b><br>16 oz.                                                               |  |  |  |
| 75/RACK    | RANCH DRESSING<br>12 oz.                                                                       |  |  |  |